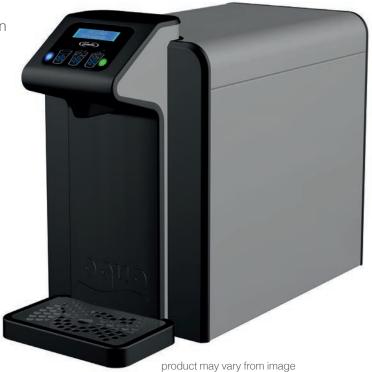

#### Remote installation

The PearlMini sets itself apart with its versatility.

You can separate the individual components to suit any installation types, through simple plug connections, that easily snap into place.

Mount the dispensing column on a stable surface and install the cooling unit in the cabinet underneath. You have now a space-saving water cooler solution and water is still chilled and filtered from the moment of dispense, guaranteeing a refreshing drink.