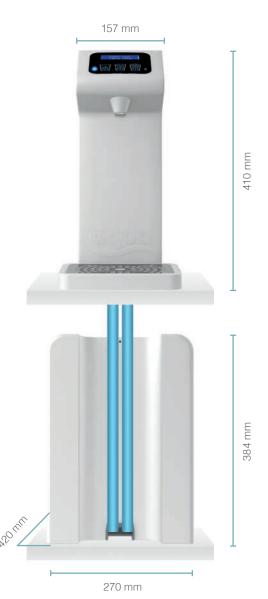

#### Remote installation

The PearlMini sets itself apart with its versatility.

You can separate the individual components to suit any installation types, through simple plug connections, that easily snap into place.

Mount the dispensing column on a stable surface and install the cooling unit in the cabinet underneath. You have now a space-saving water cooler solution and water is still chilled and filtered from the moment of dispense, guaranteeing a refreshing drink.