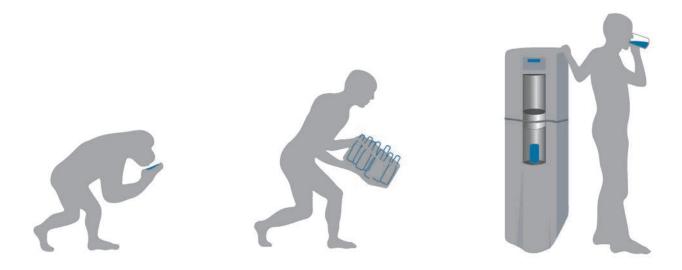

## PearlMini™

The water dispenser is now stepping into a new era: Versatility

#### Remote installation

The PearlMini sets itself apart with its versatility.

You can separate the individual components to suit any installation types, through simple plug connections, that easily snap into place.

## Customizable

The PearlMini offers multiple customization options through specific color and branding choices. You have now the opportunity to enhance your uniqueness.