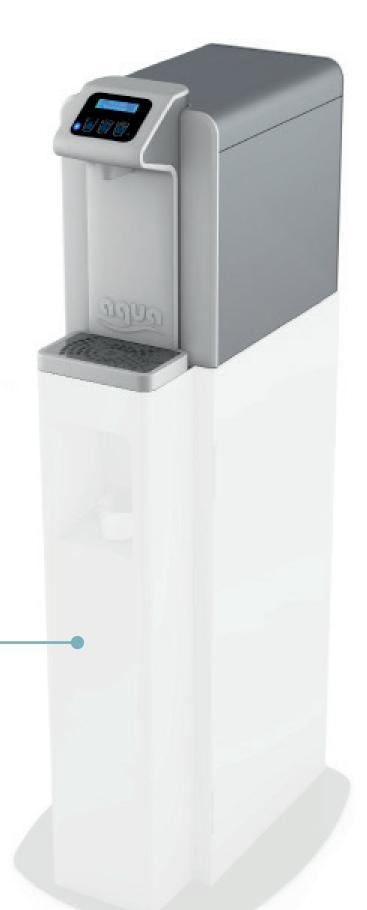

#### Remote installation

The PearlMini sets itself apart with its versatility.

You can separate the individual components to suit any installation types, through simple plug connections, that easily snap into place.

Mount the dispensing column on a stable surface and install the cooling unit in the cabinet underneath. You have now a space-saving water cooler solution and water is still chilled and filtered from the moment of dispense, guaranteeing a refreshing drink.