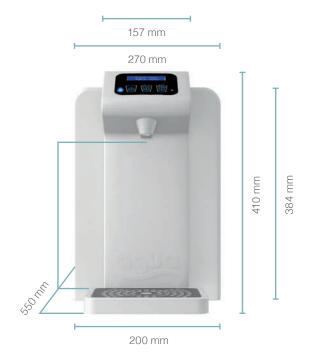

## Tabletop installation

Water dispenser that is ready to use.

As a tabletop with small foot print, the PearlMini is is an ideal solution to integrate a water dispenser in areas with limited space requirements.