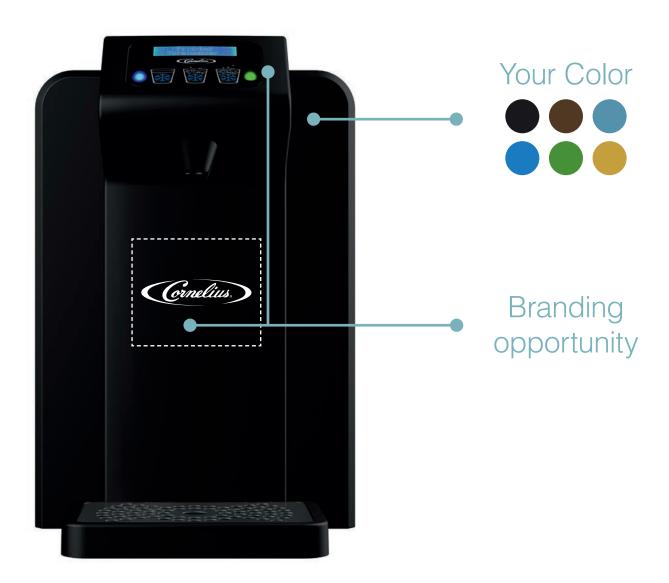

## Customizable

The PearlMini offers multiple customization options through specific color and branding choices. You have now the opportunity to enhance your uniqueness.