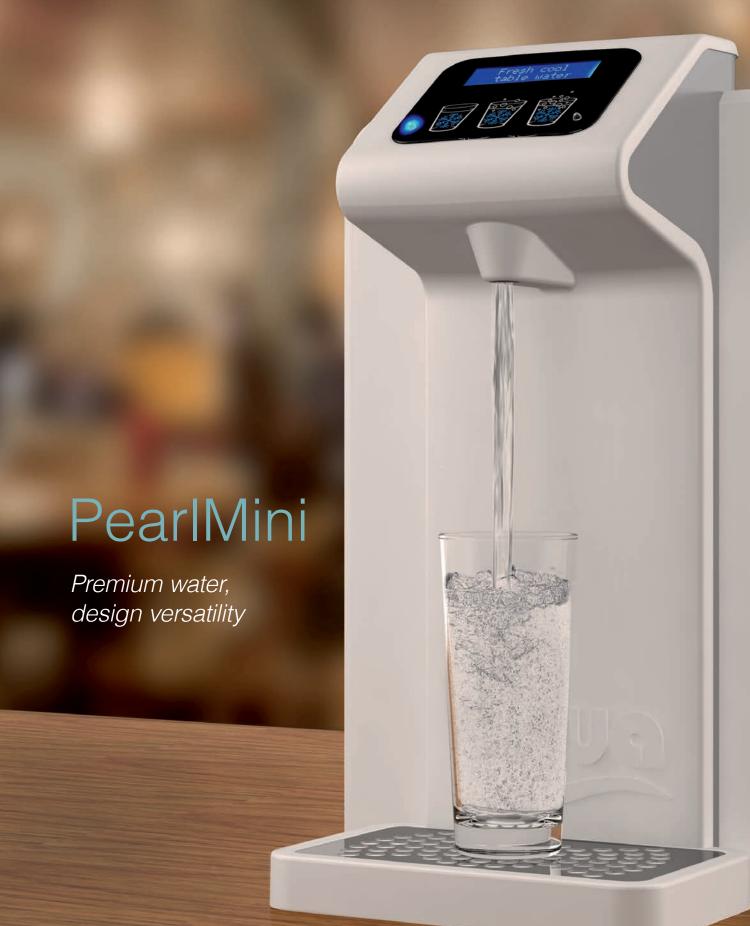

## PearlMini™

#### The Cornelius new Premium Water Dispenser

The PearlMini is the brand new Point of Use water dispenser from Cornelius: Compact and elegant, it can be floorstanding or tabletop mounted.

The PearlMini offers premium functionalities: chilled, ambient or sparkling\* filtered water, glass or carafe dispensing, small footprint, AquaStop and anti-water pressure drops safety devices, top range hygiene standards, outstanding cooling and carbonation capacities\* from a renowned supplier.

## PearlMini™

The water dispenser is now stepping into a new era: Versatility