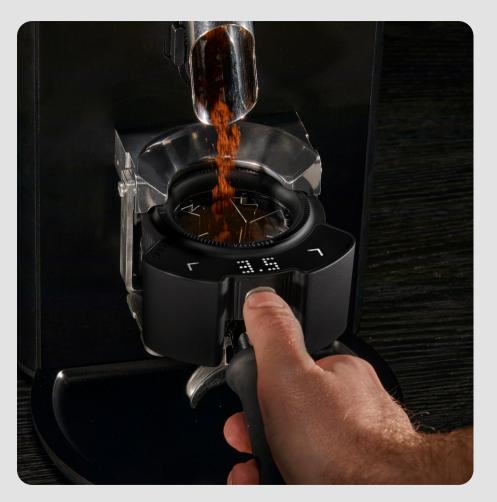

# DISTRIBUTION REDEFINED

Craft perfect espresso every time with our state- of-the-art automatic distribution technology so you can focus on crafting unforgettable coffee experiences for your quests.

The Navigator's unique needle configuration embraces randomness to ensure no two paths are the same. This approach disrupts potential channeling before its gets the chance, guaranteeing a full and even extraction with every shot.

# ONE TOUCH DISTRIBUTION

Effortlessly prepare consistent espresso shots with just one touch, making coffee preparation quicker and easier. With a single press, the Navigator brings reliability to every shot, letting you focus on the finer details of your craft.