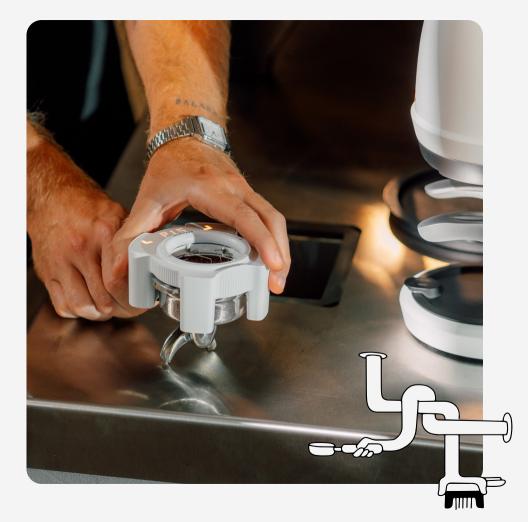

# UNLOCK YOUR GRINDER'S POTENTIAL

Upgrade your grinder – the Navigator elevates your grinder's performance by ensuring perfect distribution and declumping, even with older models. For a seamless in-line experience, pair it with our in-line kit, integrating effortlessly with your grinder to deliver consistent, precise distribution at every dose.