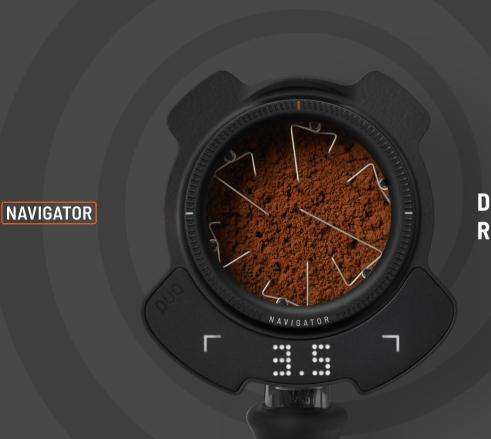

# DISTRIBUTION REDEFINED

Craft perfect espresso every time with our state- of-the-art automatic distribution technology so you can focus on crafting unforgettable coffee experiences for your quests.

The Navigator's unique needle configuration embraces randomness to ensure no two paths are the same. This approach disrupts potential channeling before its gets the chance, guaranteeing a full and even extraction with every shot.

# ONE TOUCH DISTRIBUTION

Effortlessly prepare consistent espresso shots with just one touch, making coffee preparation quicker and easier. With a single press, the Navigator brings reliability to every shot, letting you focus on the finer details of your craft.