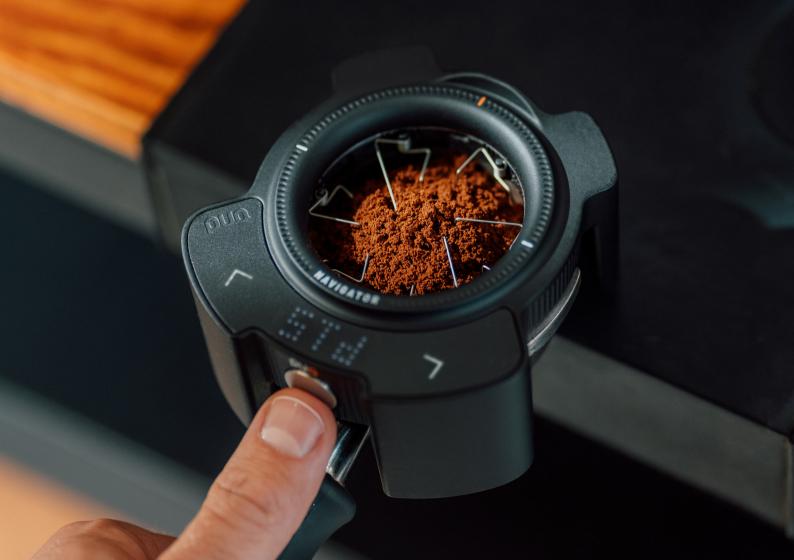

# DISTRIBUTION REDEFINED

Craft perfect espresso every time with our state- of-the-art automatic distribution technology so you can focus on crafting unforgettable coffee experiences for your quests.

The Navigator's unique needle configuration embraces randomness to ensure no two paths are the same. This approach disrupts potential channeling before its gets the chance, guaranteeing a full and even extraction with every shot.

# ONE TOUCH DISTRIBUTION

Effortlessly prepare consistent espresso shots with just one touch, making coffee preparation quicker and easier. With a single press, the Navigator brings reliability to every shot, letting you focus on the finer details of your craft.